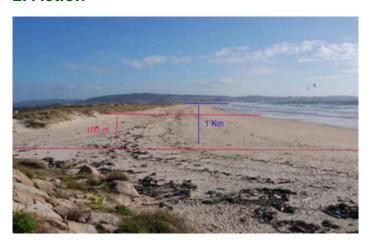

#### 2. Action

- a) Identification of permanent reference points to ensure that the same area will be monitored.
- b) The sampling unit is a fixed section of beach covering the whole area between the water's edge and the bottom of the beach (as exemplified in the image above).

The guideline developed by OSPAR establishes two sampling units:

- 100 m: for identification of all marine waste items (collecting the waste in the intertidal zone, that is between tides). Students should ensure the activity is performed during low tide;
- 1 km: to identify objects in general greater than 50 cm (students should identify, weigh and classify the type of waste collected)
- c) Beaches can be monitored four times a year:
  - Winter (mid-December- mid-January)
  - Spring (April)
  - Summer (mid-June-mid-July)
  - Autumn (mid-September-mid-October)